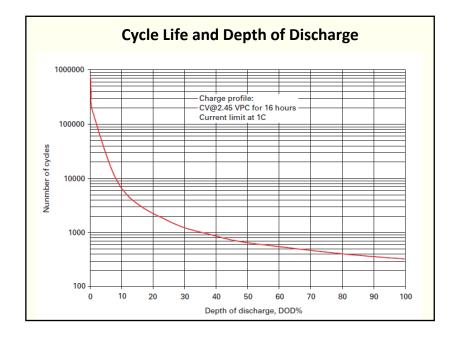

## BENEFITS

- Absorbed Glass Mat (AGM) Construction Maintenance Free, Non-Spillable
- 10 Year Design Life
- Wide Operating Temperature Range
- Excellent Cycling Capability
- Very High Energy Density
- Very Low Internal Resistance