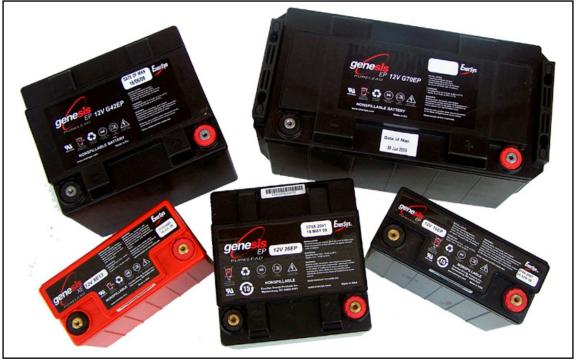

## GENESIS BATTERIES

Since its introduction in the early 1990s, the Genesis thin plate pure lead-tin (TPPL) battery has established itself as a premium high performance battery suitable for a wide range of demanding applications. Genesis battery plates are thinner allowing more plates per cell. As a result, these batteries can reach a high rate of charge in fast charging conditions – up to a quarter of the time of conventional batteries. Their low internal resistance provides the capability for high cranking current far in excess of normal battery types.

## **SPECIFICATIONS**

| Model | Voltage | Capacity @ | Dimensions (mm) |        |        | Weight (kg) | Terminals |
|-------|---------|------------|-----------------|--------|--------|-------------|-----------|
|       |         | 10hr Rate  | Length          | Width  | Height |             |           |
| G13XE | 12      | 13Ah       | 175.0           | 83.1   | 129.0  | 5.4         | M6 F      |
| G16EP | 12      | 16Ah       | 181.6           | 76.2   | 167.9  | 6.1         | M6 F      |
| G26EP | 12      | 26Ah       | 166.9           | 175.8  | 126.0  | 10.1        | M6 F      |
| G42EP | 12      | 42Ah       | 197.4           | 165.9  | 170.7  | 14.9        | M6 F      |
| G70EP | 12      | 71Ah       | 330.7           | 168.11 | 176.0  | 24.3        | M6 F      |